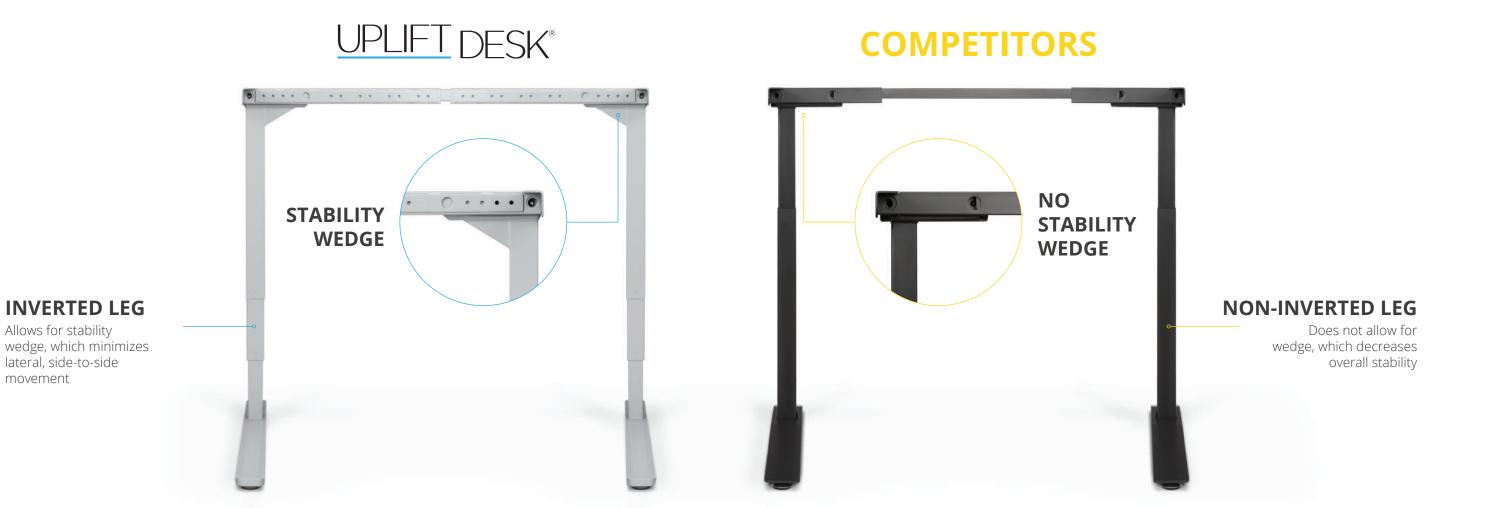

## **UPLIFT DESK VS. COMPETITORS**

At UPLIFT Desk, we're committed to bringing you the best possible standing desk experience and refuse to cut corners in our design or engineering. That's why we include small, thoughtful details, which make our desk sturdier than the competition. Dual, integrated upper crossbars and a stability wedge offer hidden support and reduce side-to-side motion without restricting your accessory placement. Our frames' inverted columns make this possible, giving you more room under your desk without sacrificing stability. It's just one way we ensure everything comes together into an industry-leading design you can get behind.