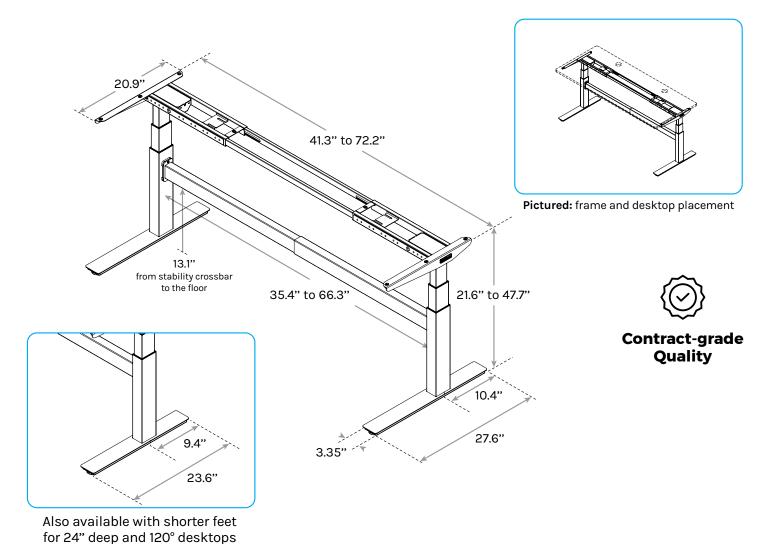

## **UPLIFT V2-Commercial Standing Desk**

| Height Range     | 21.6"-47.7"                   |
|------------------|-------------------------------|
| Travel Speed     | 1.57"/second                  |
| Noise Level      | 50 dB                         |
| Lifting Capacity | 355 lbs                       |
| Current          | 4 amps max (during movement)  |
| Voltage Input    | 100-120Vac, 50/60Hz, 400W max |
| Warranty         | 15 year                       |